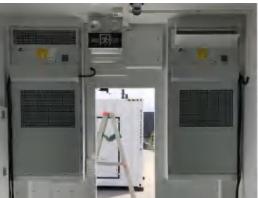

## **Container Gensets details**

→ Shipping Container Material Weathering Steel

- → weight up to 30 ton
- → High Corrosion Resistance & Tensile Strength

Prevent animals from entering the net

Control panel and cable entry

Jotun Painting ISO C3 grade painting

**CSC** Certificate