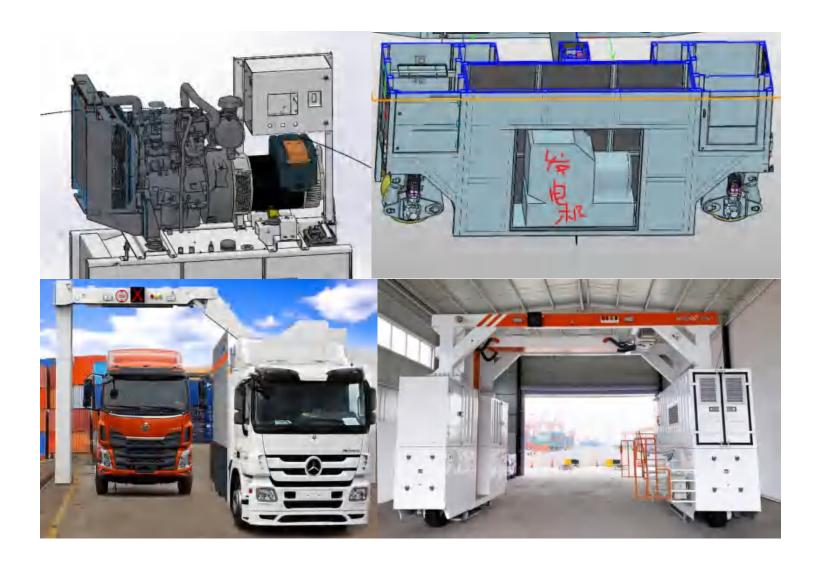

# Container for Frame Machine

- $\rightarrow$  Customized weight design
- → Customized dimension
- → Customized arrangement
- → Color and painting