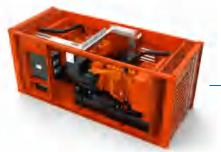

## Open-skid Generator

#### Open-skid generator

- → Powered by MTU, Mitsubishi, cummins, Perkins, Baudouin, Volvo, FPT, Scania, Doosan, Deutz, YTO, FAWDE, SDEC
- → Optional voltage:

(1)

50HZ:400V/3.3kV/6kV/6.3kV/6.6kV/10kV/10.5kV/11kV

- (2) 60HZ: 380V/480V/4.16kV/6.6kV/13.8kV
- → Customized arrangement and design according to your application.

## Open-skid Genset details

Side control panel location Varta battery

End control panel location

Acrlyic electrical protection

Coolant overflow pot

Stainless fuel filler with primary filter

Tool box holder