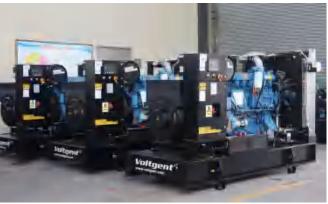

## NG/LPG Generators

Voltgent provide you natural gas/lpg Generators, output rating from 25kW to 3000kW

Single unit output

3000P/W

synchronizing several

No.1 NG/LPG Gen

No.2 NG/LPG Gen

# Synchronizing system No.1 Radiator No.2 Radiator No.3 Radiator No.4 Radiator 天然气发电机组 NATRURAL GAS GENERATOR

No.3 NG/LPG Gen

No.4 NG/LPG Gen

# Synchronizing system