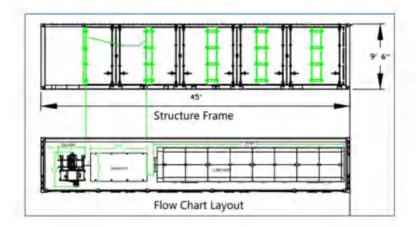

# Container for generator sets

Tailor made containers, design and arrangement for diesel generators.

# Container for ESS system

Tailor made containers, design and arrangement for ESS system

Customized dimension

Battery rack

PVC floor and wall

Air condition

Fire extinguish system

Cable tray

# Container for Load bank

Tailor made containers, design and arrangement for load bank.

# Container for Frame Machine

- $\rightarrow$  Customized weight design
- → Customized dimension
- → Customized arrangement
- → Color and painting