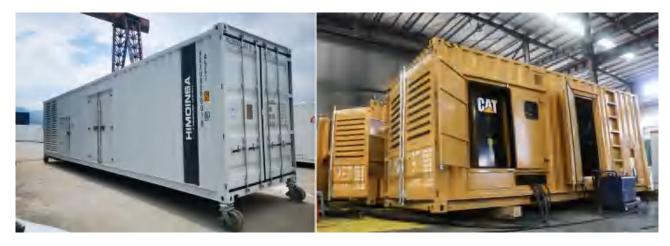

#### **Customized Sound-proof solution**

- → Canopy version diesel generator
- $\rightarrow$  Rental canopy version diesel generator
- → Mini-container version diesel generator
- → 20ft/40ft container version diesel generator

Canopy Genset

Rental gesnest

Mini-container genset

20/40ft Container Genset

## **Container Gensets details**

→ Shipping Container Material Weathering Steel

- → weight up to 30 ton
- → High Corrosion Resistance & Tensile Strength

Prevent animals from entering the net

Control panel and cable entry

Jotun Painting ISO C3 grade painting

**CSC** Certificate