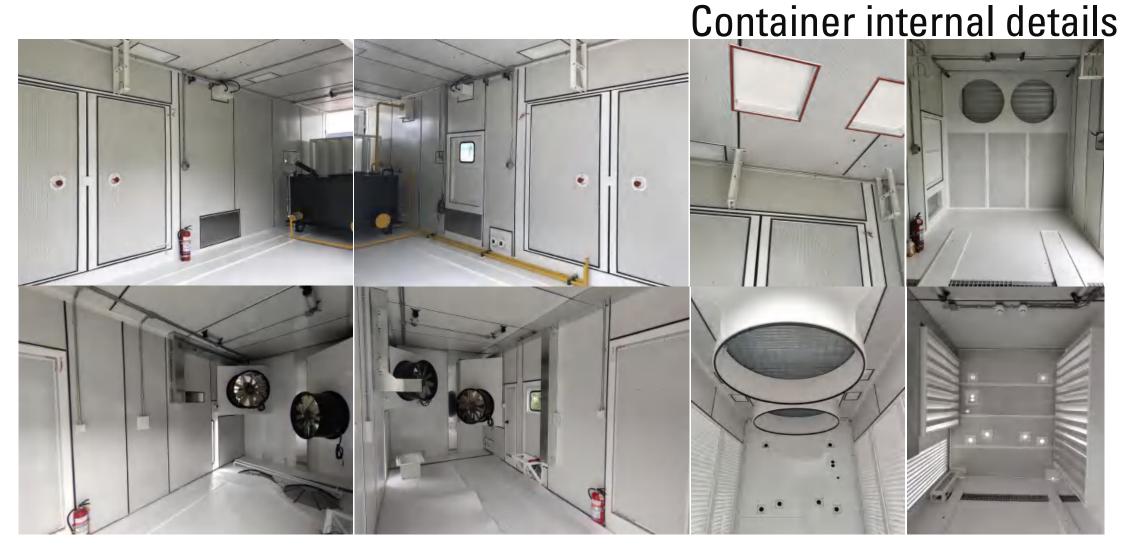

## **Container Gensets details**

→ Shipping Container Material Weathering Steel

- → weight up to 30 ton
- → High Corrosion Resistance & Tensile Strength

Prevent animals from entering the net

Control panel and cable entry

# Optional Accessories Optional Accessories for different application

Auto Louver

Horizontal/roof radiator

Customized fuel tank

Air condition

Heptafluoropropane fire extinguish system

Sound-absorbing package (Super silent solution)

# Optional Accessories Optional Accessories for different application

10cm rock-

ISO C5 Marine grade

Container space heater

Alternator space heater

230V/24V coolant preheater

Fuel/coolant/oil pump

Fuel consumption counting