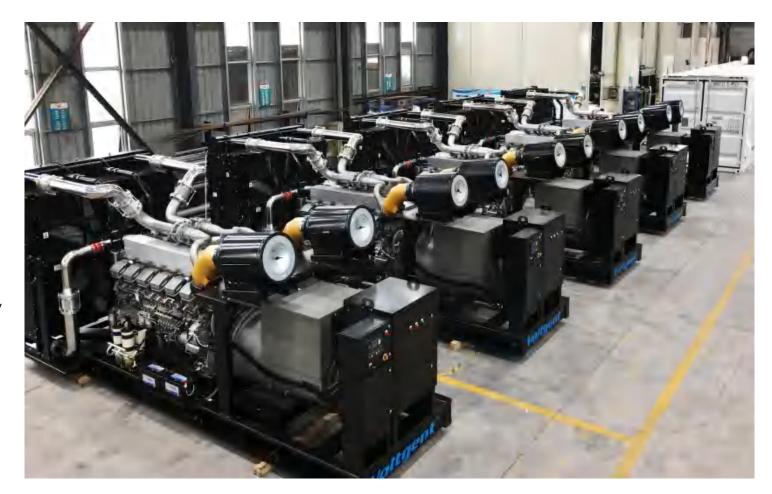

## Open-skid Generator

#### Open-skid generator

- → Powered by MTU, Mitsubishi, cummins, Perkins, Baudouin, Volvo, FPT, Scania, Doosan, Deutz, YTO, FAWDE, SDEC
- → Optional voltage:

(1)

50HZ:400V/3.3kV/6kV/6.3kV/6.6kV/10kV/10.5kV/11kV

- (2) 60HZ: 380V/480V/4.16kV/6.6kV/13.8kV
- → Customized arrangement and design according to your application.

## Open-skid Genset details

Side control panel location Varta battery

End control panel location

Acrlyic electrical protection

Coolant overflow pot

Stainless fuel filler with primary filter

Tool box holder