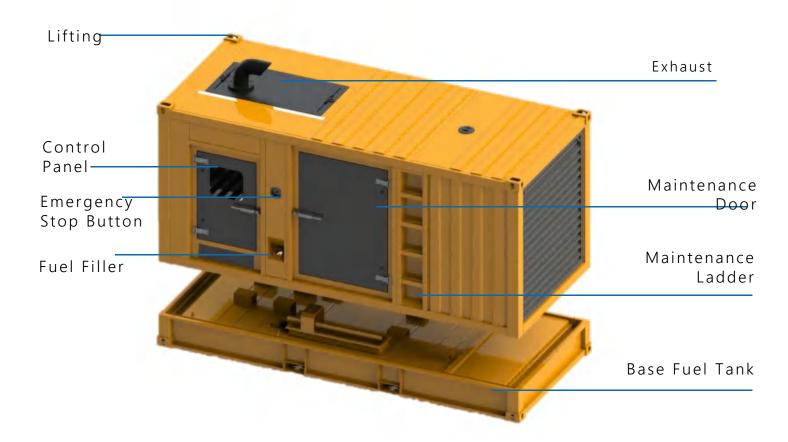

## **Business Area**

- → Diesel Generator
- → Natural Gas/LPG Generator
- → Off-shore container

Diesel Generrators 10-4000kVA

Natural Gas / LPG Generator

Off-shore container

## **Diesel Generators**

Voltgent provide you diesel Generators, single generator output rating from 10kVA to 4125VA.