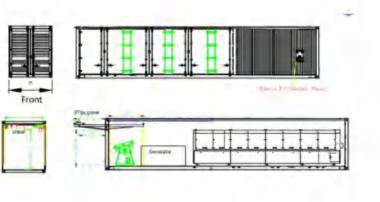

# Container for generator sets

Tailor made containers, design and arrangement for diesel generators.

# Container for ESS system

Tailor made containers, design and arrangement for ESS system

Customized dimension

Battery rack

PVC floor and wall

Air condition

Fire extinguish system

Cable tray

# Container for Load bank

Tailor made containers, design and arrangement for load bank.

# Container for Frame Machine

- $\rightarrow$  Customized weight design
- → Customized dimension
- → Customized arrangement
- → Color and painting