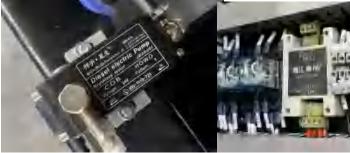

## Main components

Manual shut-off valve

**Electronic Magnetic Valve** 

Pressure regulator Electronic Magnetic Valve

Manual shut-off valve

Gas/LPG train

- Manual shut-off valve
  In order to provide air circuit cut-off function during maintenance
- Pressure regulator

  Regulates and stabilizes the pressure inlet depending on Engine's requirements. Available for wide range of pressures.

- 3 Electronic Magnetic Valve
  Cut the gas supply when the engines stops
- Mixer to mix air and NG/LPG in a certain proportion.