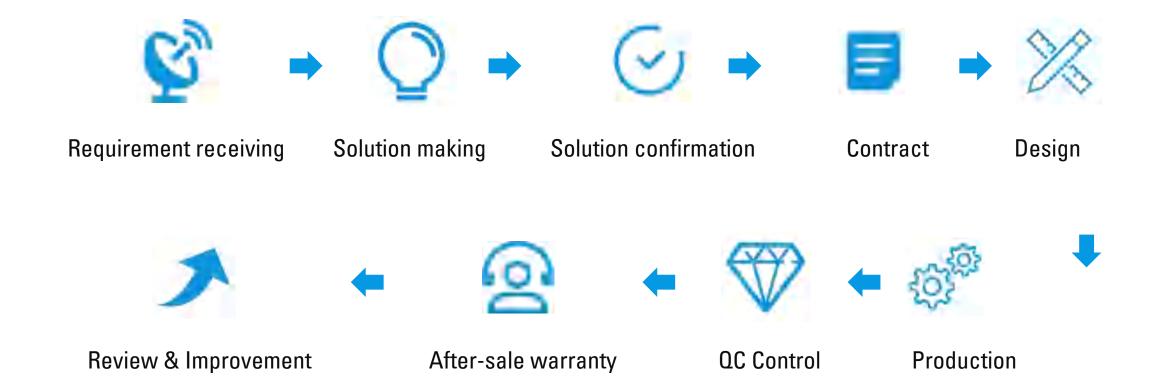

rack



PVC floor and wall



Air condition



Fire extinguish system



Cable tray



# Container for Load bank

Tailor made containers, design and arrangement for load bank.









# Container for Frame Machine

- $\rightarrow$  Customized weight design
- → Customized dimension
- → Customized arrangement
- → Color and painting









## How we manufacture















Plate Forming Machine

**Shot Blasting Machine** 

Zinc Rich Primer Spraying Machine

Laser Cutter





Bending Machine















Robot Welding Machine

Container Base Construction

Keel Contruction

Container Wall Construction

Weld Bead Polish

Painting







## Sales & Marketing Center



2/24 Feedback



24/7 solution





Competitive products Rich project experience



Marketing



## **Products Center**





## **Operation Center**







Logical



Supply chain management