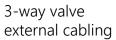

## Main components

Manual shut-off valve

**Electronic Magnetic Valve** 

Pressure regulator Electronic Magnetic Valve

Manual shut-off valve

Gas/LPG train

- Manual shut-off valve
  In order to provide air circuit cut-off function during maintenance
- Pressure regulator

  Regulates and stabilizes the pressure inlet depending on Engine's requirements. Available for wide range of pressures.

- 3 Electronic Magnetic Valve
  Cut the gas supply when the engines stops
- Mixer to mix air and NG/LPG in a certain proportion.