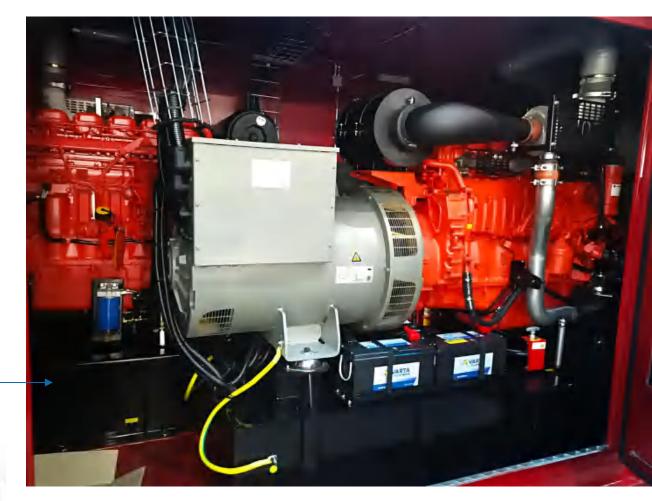

## Canopy Gensets details

Maintenance access sound-absorbing cotton

Maintenance access

Well wired & Acrlyic electrical protection Fireproof insulation bag wrapping

coolant over-flow pot

hot part protection

zero-start coolant preheater

The oil pipe and relay are