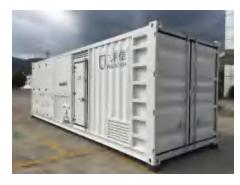

## **Container Gensets details**

→ Shipping Container Material Weathering Steel

- → weight up to 30 ton
- → High Corrosion Resistance & Tensile Strength

Prevent animals from entering the net

Control panel and cable entry

Jotun Painting ISO C3 grade painting

**CSC** Certificate