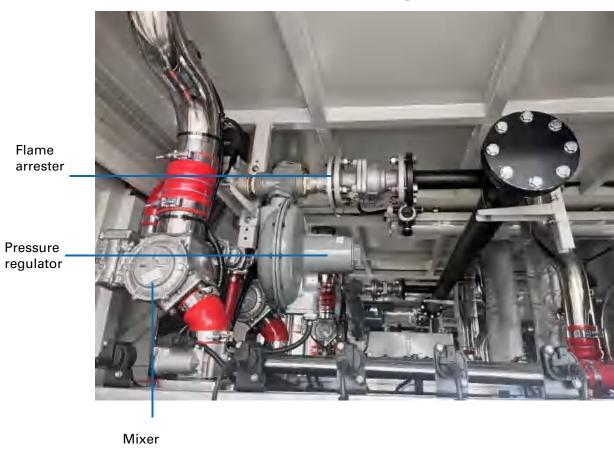

# Mixer Alternator NG/LPG engine Murphy Oil Level maintainer Battery Battery Isolator

## Main components

Manual shut-off valve

**Electronic Magnetic Valve** 

Pressure regulator Electronic Magnetic Valve

Manual shut-off valve

Gas/LPG train

- Manual shut-off valve
  In order to provide air circuit cut-off function during maintenance
- Pressure regulator

  Regulates and stabilizes the pressure inlet depending on Engine's requirements. Available for wide range of pressures.

- 3 Electronic Magnetic Valve
  Cut the gas supply when the engines stops
- Mixer to mix air and NG/LPG in a certain proportion.