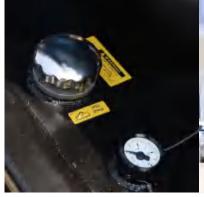

## Open-skid Genset details

Side control panel location Varta battery

End control panel location

Acrlyic electrical protection

Coolant overflow pot

Stainless fuel filler with primary filter

Tool box holder