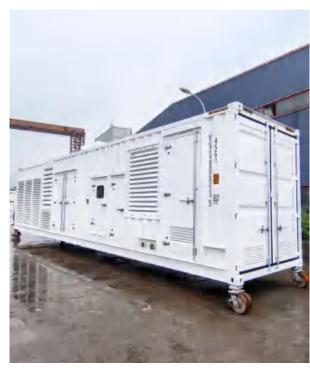

## **Container Gensets details**

→ Shipping Container Material Weathering Steel

- → weight up to 30 ton
- → High Corrosion Resistance & Tensile Strength

Prevent animals from entering the net

Control panel and cable entry