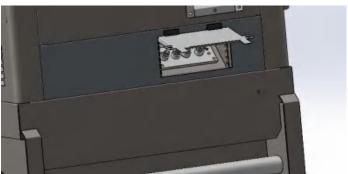

## **Container Gensets details**

→ Shipping Container Material Weathering Steel

- → weight up to 30 ton
- → High Corrosion Resistance & Tensile Strength

Prevent animals from entering the net

Control panel and cable entry