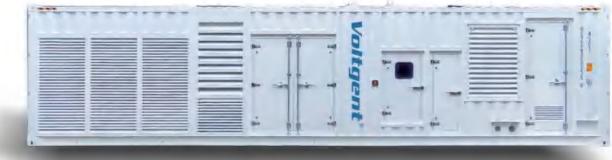

## **Container Gensets details**

→ Shipping Container Material Weathering Steel

- → weight up to 30 ton
- → High Corrosion Resistance & Tensile Strength

Prevent animals from entering the net

Control panel and cable entry

Jotun Painting ISO C3 grade painting

**CSC** Certificate