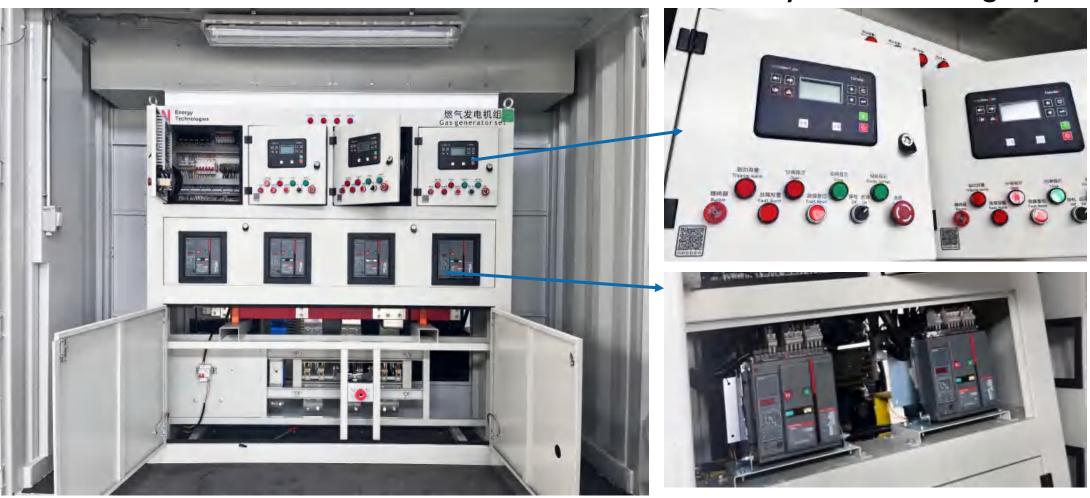

# Synchronizing system No.1 Radiator No.2 Radiator No.3 Radiator No.4 Radiator 天然气发电机组 NATRURAL GAS GENERATOR

No.3 NG/LPG Gen

No.4 NG/LPG Gen

# Synchronizing system