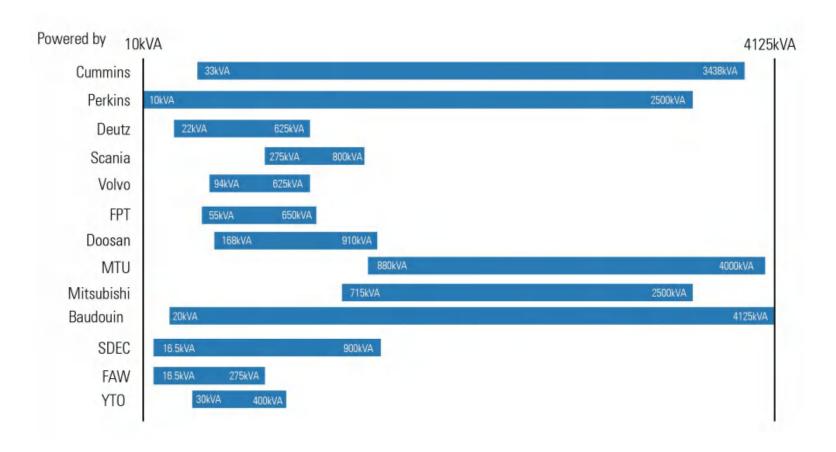

#### Open-skid generator

- → Powered by MTU, Mitsubishi, cummins, Perkins, Baudouin, Volvo, FPT, Scania, Doosan, Deutz, YTO, FAWDE, SDEC
- → Optional voltage:

(1)

50HZ:400V/3.3kV/6kV/6.3kV/6.6kV/10kV/10.5kV/11kV