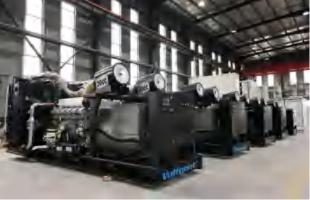

## Open-skid Generator

#### Open-skid generator

- → Powered by MTU, Mitsubishi, cummins, Perkins, Baudouin, Volvo, FPT, Scania, Doosan, Deutz, YTO, FAWDE, SDEC
- → Optional voltage:

(1)

50HZ:400V/3.3kV/6kV/6.3kV/6.6kV/10kV/10.5kV/11kV

- (2) 60HZ: 380V/480V/4.16kV/6.6kV/13.8kV
- → Customized arrangement and design according to your application.

## Open-skid Genset details

Side control panel location Varta battery

End control panel location

Acrlyic electrical protection

Coolant overflow pot

Stainless fuel filler with primary filter

Tool box holder