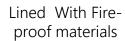

## **Container Gensets details**

→ Shipping Container Material Weathering Steel

- → weight up to 30 ton
- → High Corrosion Resistance & Tensile Strength

Prevent animals from entering the net

Control panel and cable entry