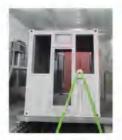

## **Container Gensets details**

→ Shipping Container Material Weathering Steel

- → weight up to 30 ton
- → High Corrosion Resistance & Tensile Strength

Prevent animals from entering the net

Control panel and cable entry

Jotun Painting ISO C3 grade painting

**CSC** Certificate