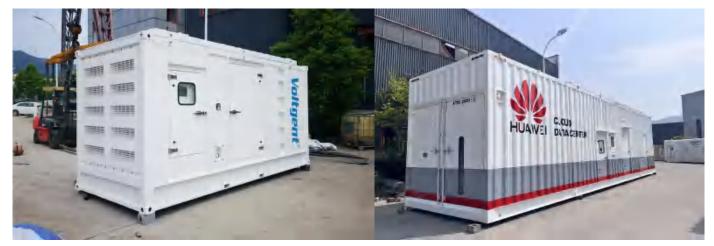

#### **Customized Sound-proof solution**

- → Canopy version diesel generator
- $\rightarrow$  Rental canopy version diesel generator
- → Mini-container version diesel generator
- → 20ft/40ft container version diesel generator

Canopy Genset

Rental gesnest

Mini-container genset

20/40ft Container Genset

## **Container Gensets details**

→ Shipping Container Material Weathering Steel

- → weight up to 30 ton
- → High Corrosion Resistance & Tensile Strength

Prevent animals from entering the net

Control panel and cable entry