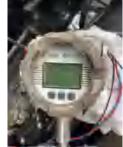

## How we test

Load test | Protection test | optional accessories test

Load Test (30 mins)

Protection function Test: ①Low fuel level alarm ②Low oil pressure alarm ③ High coolant temp alarm ④ Low coolant level alarm

Coolant preheater test

Fuel flow meters test

Fuel electrical pump & Oil electrical pump test

Coolant pump test

CAN communication test

www.voltgent.com