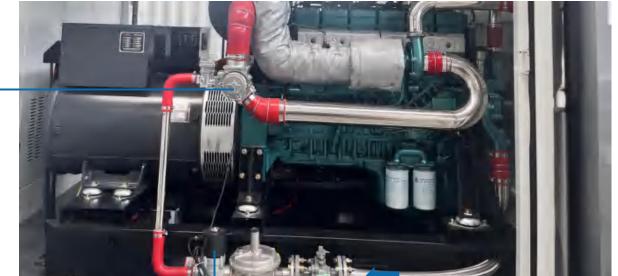

## NG/LPG Generators

Voltgent provide you natural gas/lpg Generators, output rating from 25kW to 3000kW

Single unit output

3000P/W

synchronizing several

# Mixer Alternator NG/LPG engine Murphy Oil Level maintainer Battery Battery Isolator

## Main components

Manual shut-off valve

**Electronic Magnetic Valve** 

Pressure regulator Electronic Magnetic Valve

Manual shut-off valve

Gas/LPG train

- Manual shut-off valve
  In order to provide air circuit cut-off function during maintenance
- Pressure regulator