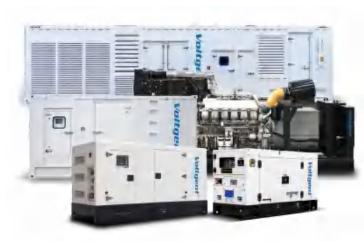

## **Diesel Generators**

Voltgent provide you diesel Generators, single generator output rating from 10kVA to 4125VA.

### Brand work with

Voltgent work with leading brand in the world, provide you comprehensive solutions and deliver quality to you.