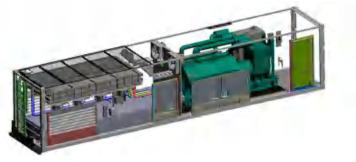

## Open-skid Generator

#### Open-skid generator

- → Powered by MTU, Mitsubishi, cummins, Perkins, Baudouin, Volvo, FPT, Scania, Doosan, Deutz, YTO, FAWDE, SDEC
- → Optional voltage:

(1)

50HZ:400V/3.3kV/6kV/6.3kV/6.6kV/10kV/10.5kV/11kV

- (2) 60HZ: 380V/480V/4.16kV/6.6kV/13.8kV
- → Customized arrangement and design according to your application.

## Open-skid Genset details

Side control panel location Varta battery

End control panel location

Acrlyic electrical protection

Coolant overflow pot

Stainless fuel filler with primary filter

Tool box holder