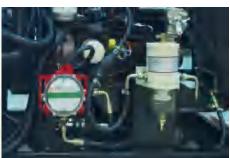

## Main components

Manual shut-off valve

**Electronic Magnetic Valve** 

Pressure regulator Electronic Magnetic Valve

Manual shut-off valve

Gas/LPG train

- Manual shut-off valve
  In order to provide air circuit cut-off function during maintenance
- Pressure regulator

  Regulates and stabilizes the pressure inlet depending on Engine's requirements. Available for wide range of pressures.

- 3 Electronic Magnetic Valve
  Cut the gas supply when the engines stops
- Mixer to mix air and NG/LPG in a certain proportion.