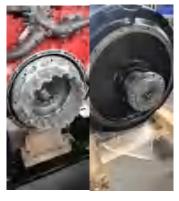

# Mixer Alternator NG/LPG engine Murphy Oil Level maintainer Battery Battery Isolator

## Main components

Manual shut-off valve

**Electronic Magnetic Valve** 

Pressure regulator Electronic Magnetic Valve

Manual shut-off valve

Gas/LPG train

- Manual shut-off valve
  In order to provide air circuit cut-off function during maintenance
- Pressure regulator

  Regulates and stabilizes the pressure inlet depending on Engine's requirements. Available for wide range of pressures.

- 3 Electronic Magnetic Valve
  Cut the gas supply when the engines stops
- Mixer to mix air and NG/LPG in a certain proportion.