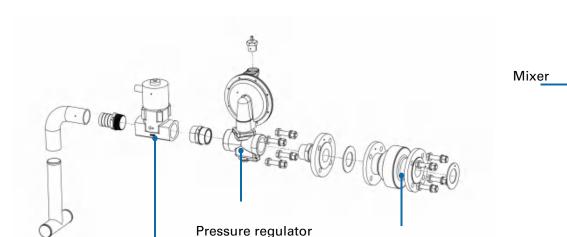

# Mixer Alternator NG/LPG engine Murphy Oil Level maintainer Battery Battery Isolator

## Main components

Manual shut-off valve

**Electronic Magnetic Valve** 

Pressure regulator Electronic Magnetic Valve

Manual shut-off valve

Gas/LPG train

- Manual shut-off valve
  In order to provide air circuit cut-off function during maintenance
- Pressure regulator

  Regulates and stabilizes the pressure inlet depending on Engine's requirements. Available for wide range of pressures.

- 3 Electronic Magnetic Valve
  Cut the gas supply when the engines stops
- Mixer to mix air and NG/LPG in a certain proportion.