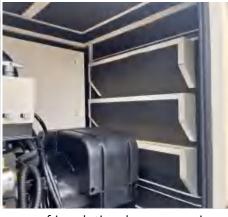

## **Container Gensets details**

→ Shipping Container Material Weathering Steel

- → weight up to 30 ton
- → High Corrosion Resistance & Tensile Strength

Prevent animals from entering the net

Control panel and cable entry

Jotun Painting ISO C3 grade painting

**CSC** Certificate